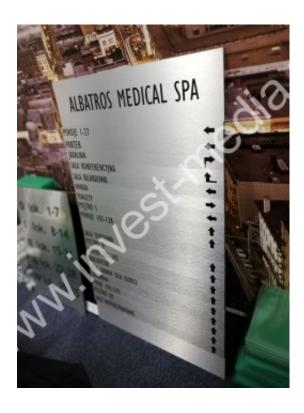

Nazwa: Panel directional board

NR KAT:

Cena netto za szt.: 120,00 zł

Cena brutto za szt.: 147,60 zł

Ilość w opakowaniu: 1

Cena netto: 120,00 zł

Cena brutto: 147,60 zł

Information board in the SATIN ELIPSE system

Panel - anodized aluminum profile in brushed gold or brushed silver.

Face - transparent plexiglass. Printout from your own inkjet or laser printer.

Possibility of our design and printing on self-adhesive foil - (i.e. a board from A to Z): + 50% to the price of a given panel.

To create your own information board?:

- 1 determine how much free space you have for the board: e.g. 200 x 100 cm.
  - 2 Select the Main panel for the logo / name larger panel \*
    - \* We install the panels one above the other
- 3 Select the smaller panels name / floor / room. define what information we need to be on our board.
- 4 Do we mount the panels directly or would we prefer all panels to be mounted on the background / underlay \*
- \* The whole (i.e. all panels) on the Aluminum Board + 35% to the order value Background we use when we do not want the panels to be mounted directly to the facade a lot of holes, etc.