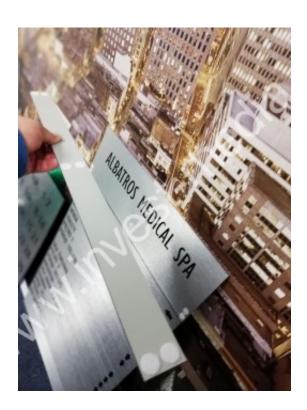

Panel - anodized aluminum profile in brushed gold or brushed silver.

Face - transparent plexiglass. Printout from your own inkjet or laser printer.

Possibility of our design and printing on self-adhesive foil - (i.e. a board from A to Z): + 50% to the price of a given panel.

Please send us an inquiry by e-mail specifying - the 4 above points - we will evaluate the entire table from A to Z.

The board is then packed:

In the version without a background - only the panels are smaller