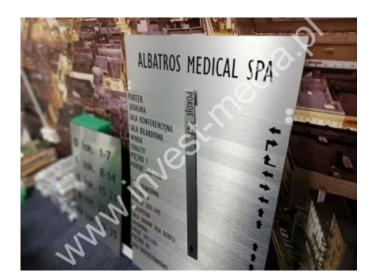

Nazwa: Panel directional board

NR KAT:

Cena netto za szt.: 120,00 zł

Cena brutto za szt.: 147,60 zł

Ilość w opakowaniu: 1

Cena netto: 120,00 zł

Cena brutto: 147,60 zł

Information board in the SATIN ELIPSE system

Panel - anodized aluminum profile in brushed gold or brushed silver.

Face - transparent plexiglass. Printout from your own inkjet or laser printer.

Possibility of our design and printing on self-adhesive foil - (i.e. a board from A to Z): + 50% to the price of a given panel.

To create your own information board?:

- 1 determine how much free space you have for the board: e.g. 200 x 100 cm.
  - 2 Select the Main panel for the logo / name larger panel \*
    - \* We install the panels one above the other
- 3 Select the smaller panels name / floor / room. define what information we need to be on our board.
- 4 Do we mount the panels directly or would we prefer all panels to be mounted on the background / underlay \*
- \* The whole (i.e. all panels) on the Aluminum Board + 35% to the order value Background we use when we do not want the panels to be mounted directly to the facade a lot of holes, etc.