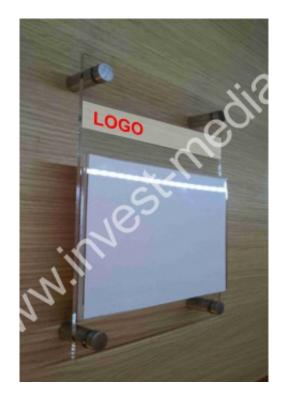

We recommend an advertising and instructional video:

https://www.youtube.com/watch?v=LdPUOeMcqsw&t=6s

Application: on the door, at the door, on the facade.

One layer of acrylic glass + 150 x 100 mm acrylic glass insert for a slip-in removable sheet + 4 steel spacers with pins and screws.

The plate can also only be used for 2 steel spacers, attached to the bottom of the plate (please indicate in the comments when ordering or in the e-mail)

Possibility of digitally printed logo (full color) + EUR 1 net for the price of 1 plate.

## Easy and quick assembly:

Using a spirit level, mark four points with a marker pen through the holes cut in the plate - drill holes - insert pegs - screw

the bottom of the distances to the facade - put a sheet of paper between two layers of acrylic glass - put the spacers 'heads - twist the spacers' heads to the right.