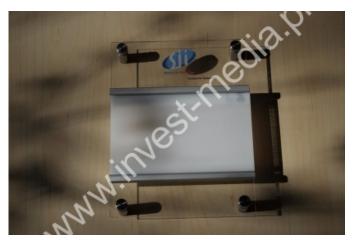

We recommend an advertising and instructional video:

https://www.youtube.com/watch?v=LdPUOeMcqsw&t=6s

Application: on the door, at the door, on the facade.

One layer of acrylic glass + 150 x 100 mm acrylic glass insert for a slip-in removable sheet + 4 steel spacers with pins and screws.

The plate can also only be used for 2 steel spacers, attached to the bottom of the plate (please indicate in the comments when ordering or in the e-mail)

Possibility of digitally printed logo (full color) + EUR 1 net for the price of 1 plate.