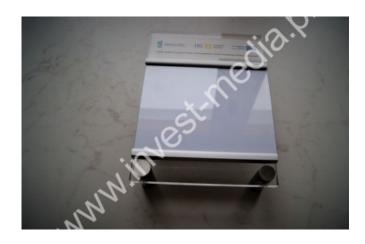

Nazwa: HI-TECH ALU plate

NR KAT:

Cena netto za szt.: 55,00 zł

Cena brutto za szt.: 67,65 zł

llość w opakowaniu: 10

Cena netto: 550,00 zł

Cena brutto: 676,50 zł

HI-TECH ALU plate c.a. A 5 150 x 200 mm.

We recommend an advertising and instructional video:

https://www.youtube.com/watch?v=LdPUOeMcqsw&t=6s

Application: on the door, at the door, on the facade.

One layer of acrylic glass + 150 x 100 mm acrylic glass insert for a slip-in removable sheet + 4 steel spacers with pins and screws.