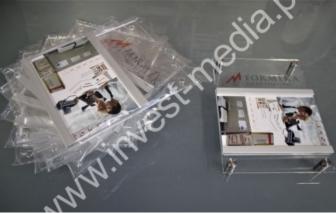

Nazwa: HI-TECH ALU plate

NR KAT:

Cena netto za szt.: 55,00 zł

Cena brutto za szt.: 67,65 zł

llość w opakowaniu: 10

Cena netto: 550,00 zł

Cena brutto: 676,50 zł

HI-TECH ALU plate c.a. A 5 150 x 200 mm.

Printing on your own from a home inkjet or laser printer on a sheet of paper or frosted foil (buy from us)

10 pcs in a package