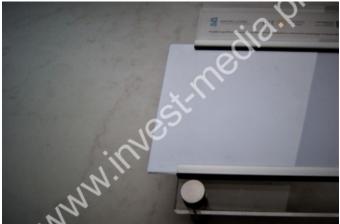

Nazwa: HI-TECH ALU plate

NR KAT:

Cena netto za szt.: 55,00 zł

Cena brutto za szt.: 67,65 zł

llość w opakowaniu: 10

Cena netto: 550,00 zł

Cena brutto: 676,50 zł

HI-TECH ALU plate c.a. A 5 150 x 200 mm.

We recommend an advertising and instructional video:

https://www.youtube.com/watch?v=LdPUOeMcqsw&t=6s

Application: on the door, at the door, on the facade.

One layer of acrylic glass + 150 x 100 mm acrylic glass insert for a slip-in removable sheet + 4 steel spacers with pins and screws.